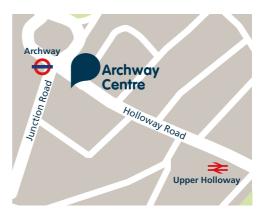

### **Archway Centre**

681-689 Holloway Road, Archway, London N19 5SE

◆ Archway – Northern Line

**₹** Upper Holloway

● Buses – C11, W5, 4, 10, 17, 41, 43, 134, 135, 143, 210, 263, 271

Parking: Parking meters are located nearby